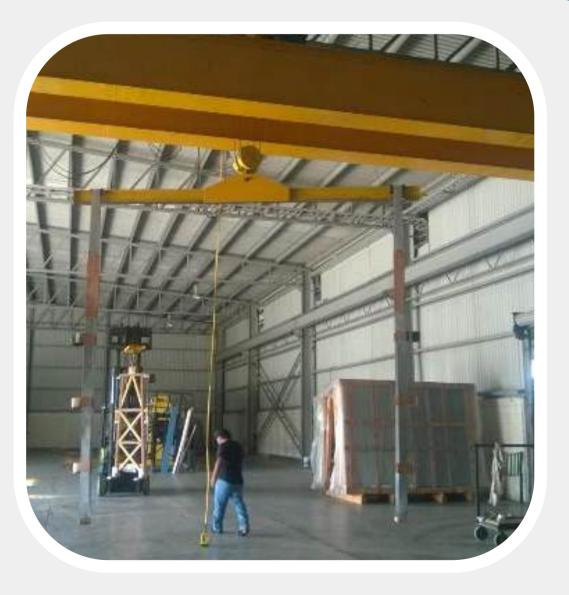

### COLOMBIA, MX

**Location:** Agualeguas #100, Fracc. Fidenor-Colombia, Nuevo Leon

- 100,000 sq. meters
- 3 docks
- 3 forklifts
- 1 Crane (5 tons load capacity)
- Bonded Warehouse
- Thermal insulation
- Fullfilment solutions
- Cargo Tracking System
- 24/7 all year round security