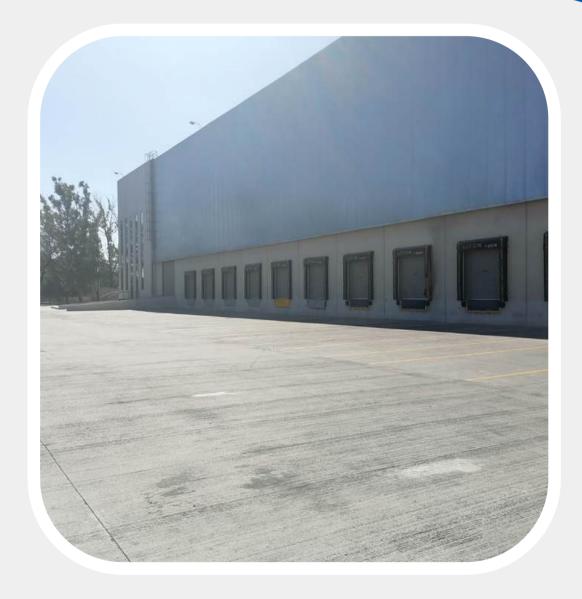

#### TEPOTZOTLAN, MX

Location: Tepotzotlan, Estado de Mexico.

- 8,313 sq. meters
- 14 meters high
- AAA Industrial Park
- 8 docks w/bumper
- Fire protection system
- CCTV
- Conditioning for pharma and food conservation
- Appropriate for last mile delivery services and e-commerce