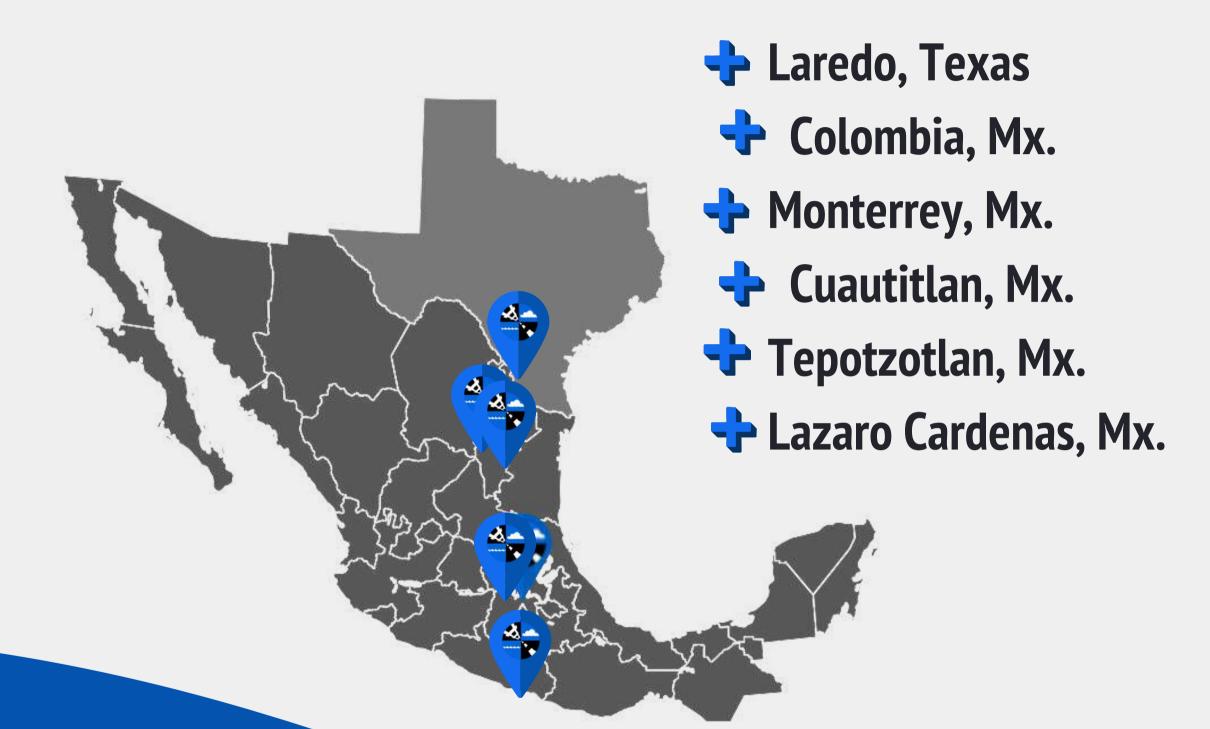

## \* WAREHOUSE DISTRIBUTION CENTERS

COLOMBIA, MX

MONTERREY, MX

CUAUTITLAN, MX

TEPOTZOTLAN, MX

LAZARO CARDENAS, MX

### COLOMBIA, MX

**Location:** Agualeguas #100, Fracc. Fidenor-Colombia, Nuevo Leon

- 100,000 sq. meters
- 3 docks
- 3 forklifts
- 1 Crane (5 tons load capacity)
- Bonded Warehouse
- Thermal insulation
- Fullfilment solutions
- Cargo Tracking System
- 24/7 all year round security

## MONTERREY, MX

**Location:** Blvd. Interamerican 237, Parque Industrial FINSA, Aeropuerto, Nuevo Leon.

- 1,000 sq. meters
- Fullfilment solutions
- Cargo tracking system
- General cargo

details

OUR WAREHOUSE

### CUAUTITLAN, MX

**Location:** Carretera Tlalnepantla – Cuautitlan Km 31.5, Col. Parque Industrial La Joya, Cuautitlan Izcalli.

- 1,500 sq. meters
- 1 loading ramp
- 2 platforms
- Fullfilment solutions
- Cargo Tracking System
- General Cargo
- Fire Extinguishers

#### TEPOTZOTLAN, MX

Location: Tepotzotlan, Estado de Mexico.

- 8,313 sq. meters
- 14 meters high
- AAA Industrial Park
- 8 docks w/bumper
- Fire protection system
- CCTV
- Conditioning for pharma and food conservation
- Appropriate for last mile delivery services and e-commerce

### LAZARO CARDENAS, MX

**Location:** Lazaro Cardenas, Michoacan.

- 1,110 sq. meters
- 10.5 meters high
- 1 dock w/bumper
- Appropiate for last mile delivery services and e-commerce
- 10 minute away from the port
- Remarkable choice for transfers