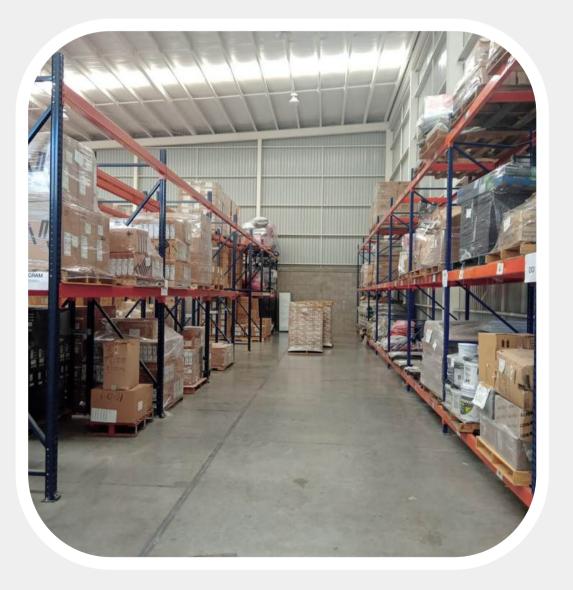

### COLOMBIA, MX

**Location:** Agualeguas #100, Fracc. Fidenor-Colombia, Nuevo Leon

- 100,000 sq. meters
- 3 docks
- 3 forklifts
- 1 Crane (5 tons load capacity)
- Bonded Warehouse
- Thermal insulation
- Fullfilment solutions
- Cargo Tracking System
- 24/7 all year round security