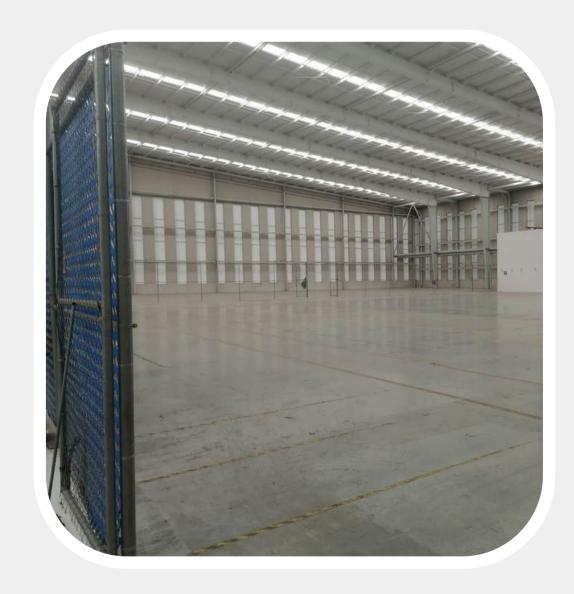

## MONTERREY, MX

**Location:** Blvd. Interamerican 237, Parque Industrial FINSA, Aeropuerto, Nuevo Leon.

- 1,000 sq. meters
- Fullfilment solutions
- Cargo tracking system
- General cargo

details

OUR WAREHOUSE