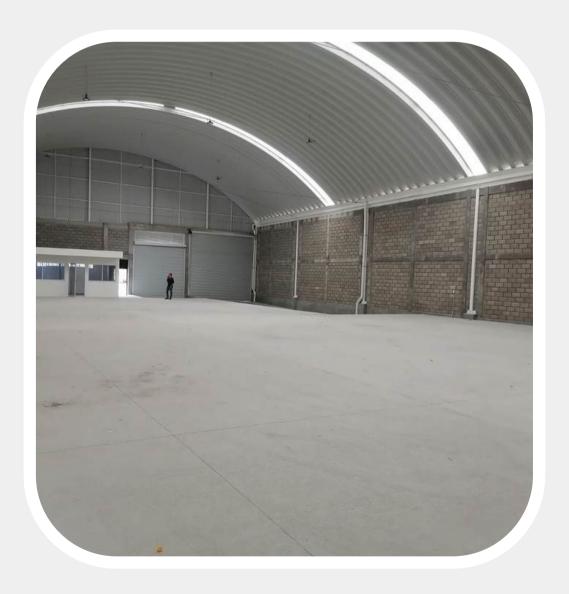

### LAZARO CARDENAS, MX

**Location:** Lazaro Cardenas, Michoacan.

- 1,110 sq. meters
- 10.5 meters high
- 1 dock w/bumper
- Appropiate for last mile delivery services and e-commerce
- 10 minute away from the port
- Remarkable choice for transfers