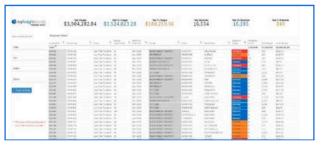

# MyFreightTrends

MyFreightTrends™ is a business intelligence tool that is embedded inside eShipPlus™. This off the shelf report provides customers with detailed dashboards and analytics regarding their North American freight shipping.

## myfreighttrends provides detailed dashboards and analytics

MyFreightTrends™ is universally available to all eShipPlus™ users. This off the shelf report provides customers with detailed dashboards and analytics regarding their North American freight shipping, including:

- A Summary report with total LTL and FTL spend by mode and by carrier;
- A detailed Lane Analysis report with network velocity metrics;
- A Lane Performance report with average shipment cost trends by location;
- A Shipment Details report that can be exported to Excel;
- A freight Charges Summary report with historical trending; and
- A Weather Alerts map detailing weather events that may impact domestic supply chains.

All the dashboard reports are **highly interactive**, meaning users can click on graphs and images to instantly filter views based on modes, carriers, lanes, and timeframe.