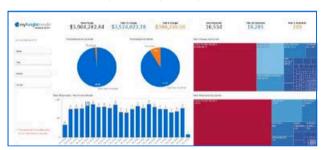

# MyFreightTrends

MyFreightTrends™ is a business intelligence tool that is embedded inside eShipPlus™. This off the shelf report provides customers with detailed dashboards and analytics regarding their North American freight shipping.

## myfreighttrends provides detailed dashboards and analytics

MyFreightTrends™ is universally available to all eShipPlus™ users. This off the shelf report provides customers with detailed dashboards and analytics regarding their North American freight shipping, including:

- A Summary report with total LTL and FTL spend by mode and by carrier;
- A detailed Lane Analysis report with network velocity metrics;
- A Lane Performance report with average shipment cost trends by location;
- A Shipment Details report that can be exported to Excel;
- A freight Charges Summary report with historical trending; and
- A Weather Alerts map detailing weather events that may impact domestic supply chains.

All the dashboard reports are **highly interactive**, meaning users can click on graphs and images to instantly filter views based on modes, carriers, lanes, and timeframe.