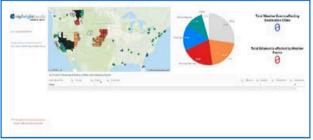

# MyFreightTrends

MyFreightTrends™ is a business intelligence tool that is embedded inside eShipPlus™. This off the shelf report provides customers with detailed dashboards and analytics regarding their North American freight shipping.

## myfreighttrends provides detailed dashboards and analytics

MyFreightTrends™ is universally available to all eShipPlus™ users. This off the shelf report provides customers with detailed dashboards and analytics regarding their North American freight shipping, including:

- A Summary report with total LTL and FTL spend by mode and by carrier;
- A detailed Lane Analysis report with network velocity metrics;
- A Lane Performance report with average shipment cost trends by location;
- A Shipment Details report that can be exported to Excel;
- A freight Charges Summary report with historical trending; and
- A Weather Alerts map detailing weather events that may impact domestic supply chains.

All the dashboard reports are **highly interactive**, meaning users can click on graphs and images to instantly filter views based on modes, carriers, lanes, and timeframe.