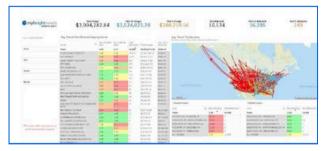

# MyFreightTrends

MyFreightTrends™ is a business intelligence tool that is embedded inside eShipPlus™. This off the shelf report provides customers with detailed dashboards and analytics regarding their North American freight shipping.

## myfreighttrends provides detailed dashboards and analytics

MyFreightTrends™ is universally available to all eShipPlus™ users. This off the shelf report provides customers with detailed dashboards and analytics regarding their North American freight shipping, including:

- A Summary report with total LTL and FTL spend by mode and by carrier;
- A detailed Lane Analysis report with network velocity metrics;
- A Lane Performance report with average shipment cost trends by location;
- A Shipment Details report that can be exported to Excel;
- A freight Charges Summary report with historical trending; and
- A Weather Alerts map detailing weather events that may impact domestic supply chains.

All the dashboard reports are **highly interactive**, meaning users can click on graphs and images to instantly filter views based on modes, carriers, lanes, and timeframe.